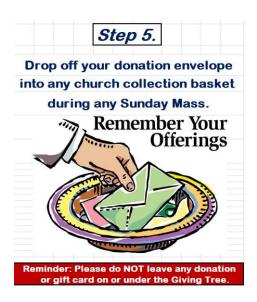

### Step 4.

If donating a Gift Card, please include any store "Activation" Receipt with your donation.

Please also return the Christmas

Ornament with your donation.

Alternatively, you may also scan this QR code on your phone and donate directly to our St Vincent De Paul (SVDP) conference.