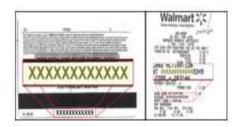

### Step 4.

If donating a Gift Card, please include any store "Activation" Receipt with your donation.

Please also return the Christmas

Ornament with your donation.

Alternatively, you may also scan this QR code on your phone and donate directly to our St Vincent De Paul (SVDP) conference.